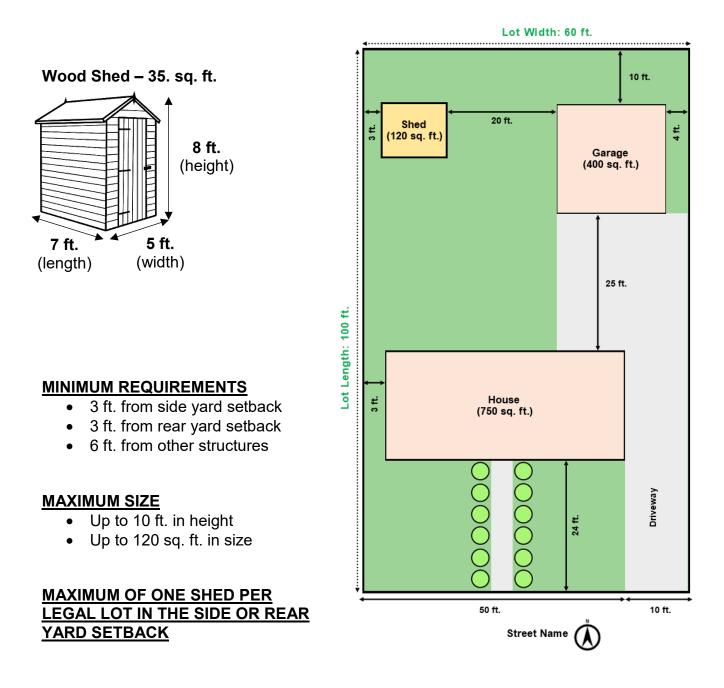

| SHED DESCRIPTION |              |                       |  |  |  |  |  |  |  |
|------------------|--------------|-----------------------|--|--|--|--|--|--|--|
| Material Type:   | Shed Height: | Approximate Size (SF) |  |  |  |  |  |  |  |
|                  |              |                       |  |  |  |  |  |  |  |
|                  |              |                       |  |  |  |  |  |  |  |

## NOTICES:

| *All pets in the front/rear yard must be caged, chained, or muzzled on the day of inspection.                           |
|-------------------------------------------------------------------------------------------------------------------------|
| The placement of any shed on a lot shall be in accordance with LMC Section 17.44.027. The issuance of a shed permit by  |
| the City of Lawndale does not relieve you of your responsibility of accurately adhering to shed placement requirements. |

## **Plot Plan Sheet**

| Ρι       | roje | ct /     | Add | Ires | s:  |            |     |     |   |     |     |     |     |     |     |          |          |     |  |  |      |   |      |      |  |                    |  |
|----------|------|----------|-----|------|-----|------------|-----|-----|---|-----|-----|-----|-----|-----|-----|----------|----------|-----|--|--|------|---|------|------|--|--------------------|--|
|          |      |          |     |      |     |            |     |     |   |     |     |     |     |     |     |          |          |     |  |  |      |   |      |      |  |                    |  |
| Т        | уре  | of       | Per | mit  | : [ | ] <b>F</b> | enc | e [ | F | lat | wor | k [ | ] s | She | d 🗌 | ] c      | Othe     | er: |  |  |      |   |      |      |  |                    |  |
|          |      |          |     |      |     |            |     |     |   |     |     |     |     |     |     |          |          |     |  |  |      |   |      |      |  |                    |  |
|          |      |          |     |      |     |            |     |     |   |     |     |     |     |     |     |          |          |     |  |  |      |   |      |      |  |                    |  |
|          |      |          |     |      |     |            |     |     |   |     |     |     |     |     |     |          |          |     |  |  |      |   |      |      |  |                    |  |
|          |      |          |     |      |     |            |     |     |   |     |     |     |     |     |     |          |          |     |  |  |      |   |      |      |  |                    |  |
|          |      |          |     |      |     |            |     |     |   |     |     |     |     |     |     |          |          |     |  |  |      |   |      |      |  |                    |  |
|          |      |          |     |      |     |            |     |     |   |     |     |     |     |     |     |          |          |     |  |  |      |   |      |      |  |                    |  |
|          |      |          |     |      |     |            |     |     |   |     |     |     |     |     |     |          |          |     |  |  |      |   |      |      |  |                    |  |
|          |      |          |     |      |     |            |     |     |   |     |     |     |     |     |     |          |          |     |  |  |      |   |      |      |  |                    |  |
|          |      |          |     |      |     |            |     |     |   |     |     |     |     |     |     |          |          |     |  |  |      |   |      |      |  |                    |  |
| <u> </u> |      |          |     |      |     |            |     |     |   |     |     |     |     |     |     |          |          |     |  |  |      |   |      |      |  | <br>$ \rightarrow$ |  |
| <u> </u> |      |          |     |      |     |            |     |     |   |     |     |     |     |     |     |          |          |     |  |  | <br> | _ | <br> | <br> |  | <br>$ \rightarrow$ |  |
| <u> </u> |      |          |     |      |     |            |     |     |   |     |     |     |     |     |     |          |          |     |  |  | <br> | _ |      |      |  | <br>$\neg$         |  |
|          |      |          |     |      |     |            |     |     |   |     |     |     |     |     |     |          |          |     |  |  | <br> | _ |      |      |  | <br>$\neg$         |  |
|          |      |          |     |      |     |            |     | -   |   |     |     |     |     |     |     |          |          |     |  |  | <br> | _ |      |      |  | <br>$\neg$         |  |
| -        |      |          |     |      | -   |            |     | -   |   |     |     |     |     |     |     |          |          |     |  |  | <br> | _ | <br> |      |  | <br>$\neg$         |  |
| -        |      |          |     |      |     |            |     |     |   |     |     |     |     |     |     |          |          |     |  |  | <br> | _ | <br> | <br> |  | <br>$\neg$         |  |
|          |      |          |     |      |     |            |     |     |   |     |     |     |     |     |     |          |          |     |  |  | <br> | _ | <br> | <br> |  |                    |  |
|          |      |          |     |      |     |            |     |     |   |     |     |     |     |     |     |          |          |     |  |  | <br> | _ | <br> | <br> |  |                    |  |
|          |      |          |     |      |     |            |     |     |   |     |     |     |     |     |     |          |          |     |  |  |      |   |      |      |  |                    |  |
|          |      |          |     |      |     |            |     |     |   |     |     |     |     |     |     |          |          |     |  |  |      |   |      |      |  |                    |  |
|          |      |          |     |      |     |            |     |     |   |     |     |     |     |     |     |          |          |     |  |  |      |   |      |      |  |                    |  |
|          |      |          |     |      |     |            |     |     |   |     |     |     |     |     |     |          |          |     |  |  |      |   |      |      |  |                    |  |
|          |      |          |     |      |     |            |     |     |   |     |     |     |     |     |     |          |          |     |  |  |      |   |      |      |  |                    |  |
|          |      |          |     |      |     |            |     |     |   |     |     |     |     |     |     |          |          |     |  |  |      |   |      |      |  |                    |  |
|          |      |          |     |      |     |            |     |     |   |     |     |     |     |     |     |          |          |     |  |  |      |   |      |      |  | $ \rightarrow$     |  |
| <u> </u> |      |          |     |      |     |            |     |     |   |     |     |     |     |     |     |          |          |     |  |  |      | _ |      |      |  | $\neg$             |  |
|          |      |          |     |      | _   |            |     |     |   |     |     |     |     |     |     |          |          |     |  |  |      |   |      |      |  | <br>$\neg$         |  |
| <u> </u> |      | <u> </u> | _   | _    | -   | _          | _   |     |   | _   |     |     |     |     |     | <u> </u> | <u> </u> |     |  |  |      | _ |      |      |  | <br>$\neg$         |  |
| <u> </u> |      |          |     |      | -   |            | _   |     |   | _   | -   |     |     |     |     |          |          |     |  |  |      | _ |      |      |  | <br>$\dashv$       |  |
|          |      |          |     |      |     |            |     |     |   |     |     |     |     |     |     |          |          |     |  |  |      |   |      |      |  |                    |  |